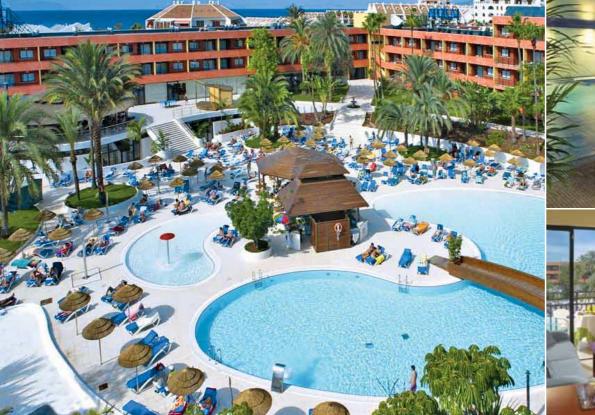

## **SOUTHERN TENERIFE**

Costa Adeje is a sophisticated resort with luxurious hotels and high quality restaurants. Set in a wide natural harbour, the resort boasts three blue flag sandy beaches with excellent watersports and diving, plus the tranquil cove at Playa Paraiso nearby. There's a good selection of boutiques in the commercial centres, a fine array of promenade restaurants, a cluster of bars around the harbour and numerous outdoor facilities including one of the island's best golf courses plus two waterparks: Aqualand, and one of the largest in the Canary Islands, Siam Park. Also located on the southern coast, bustling Golf del Sur with its restaurant and bar-lined promenade is great for families and a haven for golfing enthusiasts with its challenging 27-hole championship golf course dominating the landscape.

Los Cristianos is a popular resort boasting two beaches with imported Saharan sand, a good range of hotels, enviable shopping, a plethora of restaurants and bars and lively nightlife, plus fishing trips, glass bottom boat excursions and ferries for La Gomera available from the busy harbour. Between Los Cristianos and Costa Adeje the lively purpose-built resort of Playa de Las Americas with its abundance of restaurants, bars and clubs is popular with those in search of sun, beaches, watersports and nightlife.