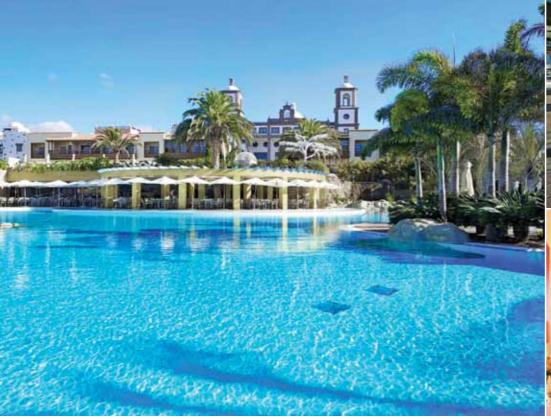

# **CLASSIC TENERIFE**

Tenerife, an island of contrasts, boasts a long sunny coastline with gigantic sea cliffs and numerous sandy beaches against a backdrop of Spain's highest mountain, Mount Teide: snow-capped for much of the year. There are trendy resorts and traditional villages and a friendly international culture combined with Carnivals of tradition.

The largest and most popular of the Canary Islands, and boasting the greatest number of tourist attractions, is the triangular shaped island of Tenerife. Home to Mount Teide the highest mountain in Spain, Tenerife also features numerous beaches, magnificent sea cliffs, bustling new resorts and traditional towns and villages. The coastline stretches some 269km and features spectacular cliffs and coves, some golden sands (Santa Cruz) and many black volcanic sand beaches. Tenerife is renowned for its Carnivals and although the island enjoys a distinct European culture, religious festivals and fiestas are enjoyed with traditional Canarian enthusiasm. Tenerife's three nearest neighbours are the popular La Gomera and lesser known La Palma and El Hierro.