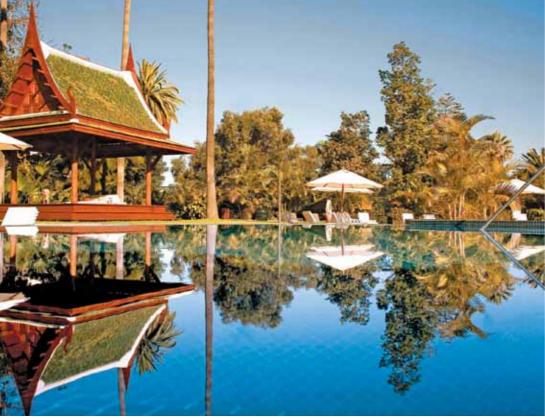

# **CLASSIC TENERIFE**

Tenerife, an island of contrasts, boasts a long sunny coastline with gigantic sea cliffs and numerous sandy beaches against a backdrop of Spain's highest mountain, Mount Teide: snow-capped for much of the year. There are trendy resorts and traditional villages and a friendly international culture combined with Carnivals of tradition.

The largest and most popular of the Canary Islands, and boasting the greatest number of tourist attractions, is the triangular shaped island of Tenerife. Home to Mount Teide the highest mountain in Spain, Tenerife also features numerous beaches, magnificent sea cliffs, bustling new resorts and traditional towns and villages. The coastline stretches some 269km and features spectacular cliffs and coves, some golden sands (Santa Cruz) and many black volcanic sand beaches. Tenerife is renowned for its Carnivals and although the island enjoys a distinct European culture, religious festivals and fiestas are enjoyed with traditional Canarian enthusiasm. Tenerife's three nearest neighbours are the popular La Gomera and lesser known La Palma and El Hierro.