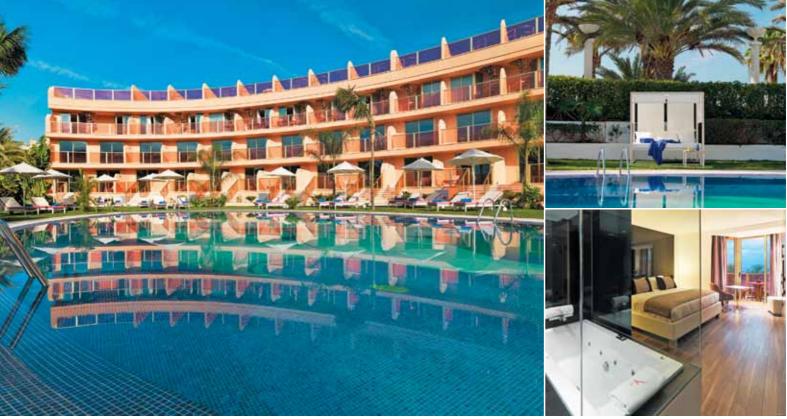

## HOTEL VINCCI SELECCIÓN BUENAVISTA GOLF & SPA \* \* \* \* deluxe

Buenavista del Norte

Dramatic coastal setting in an area of outstanding natural beauty

Situated next to the Teno Mountains in a breathtaking location in the extreme northwest of the island, Hotel Vincci Selección Buenavista Golf & Spa is perfect for those wishing to get away from it all and will appeal to visitors seeking to explore the beautifully rugged and spectacular north coast. The hotel is adjacent to Buenavista Golf, one of Tenerife's best loved golf courses, and features two outdoor swimming pools and an attractive spa. The colonial style décor is exquisite and guest rooms include every modern luxury: deluxe rooms and junior suites are particularly recommended, not only for their capaciousness and full ocean views, but the additional benefits which include a complimentary entry to the spa, and a complimentary set evening meal in the a la carte restaurant (excluding drinks) which offers high quality regional and international cuisine. A member of the Vincci Selección Collection.

#### **Features**

All rooms feature air-conditioning, satellite flat screen TV, WiFi and safe • Some interconnecting rooms • Outdoor swimming pools (1 heated) and children's pool (towels, sunloungers and parasols) • Spa centre with health and beauty treatments, indoor pool, relaxation area, massage, steam bath and sauna • Fitness centre • Buenavista buffet restaurant, a la carte restaurant, pool bar, café bar • Hairdresser • Not all facilities are complimentary and are subject to seasonal demand • 117 bedrooms and suites