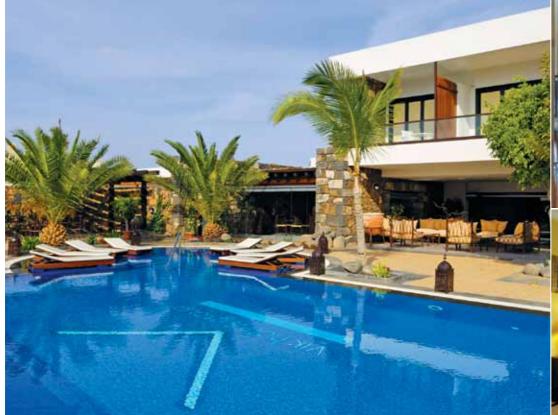

# **CLASSIC TENERIFE**

Tenerife, an island of contrasts, boasts a long sunny coastline with gigantic sea cliffs and numerous sandy beaches against a backdrop of Spain's highest mountain, Mount Teide: snow-capped for much of the year. There are trendy resorts and traditional villages and a friendly international culture combined with Carnivals of tradition.

The largest and most popular of the Canary Islands, and boasting the greatest number of tourist attractions, is the triangular shaped island of Tenerife. Home to Mount Teide the highest mountain in Spain, Tenerife also features numerous beaches, magnificent sea cliffs, bustling new resorts and traditional towns and villages. The coastline stretches some 269km and features spectacular cliffs and coves, some golden sands (Santa Cruz) and many black volcanic sand beaches. Tenerife is renowned for its Carnivals and although the island enjoys a distinct European culture, religious festivals and fiestas are enjoyed with traditional Canarian enthusiasm. Tenerife's three nearest neighbours are the popular La Gomera and lesser known La Palma and El Hierro.

## **SOUTHERN TENERIFE**

Costa Adeje is a sophisticated resort with luxurious hotels and high quality restaurants. Set in a wide natural harbour, the resort boasts three blue flag sandy beaches with excellent watersports and diving, plus the tranquil cove at Playa Paraiso nearby. There's a good selection of boutiques in the commercial centres, a fine array of promenade restaurants, a cluster of bars around the harbour and numerous outdoor facilities including one of the island's best golf courses plus two waterparks: Aqualand, and one of the largest in the Canary Islands, Siam Park. Also located on the southern coast, bustling Golf del Sur with its restaurant and bar-lined promenade is great for families and a haven for golfing enthusiasts with its challenging 27-hole championship golf course dominating the landscape.