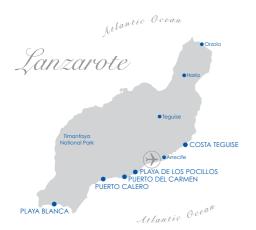

## LANZAROTE

Lanzarote is the most easterly and the fourth largest of the Canary Islands. It is 60km long and 19km wide and despite its volcanic moonscape nature it, somewhat surprisingly, boasts many white sandy beaches such as those found at Playa Blanca and Punta del Papagayo although numerous beaches are covered with black volcanic sand like the beach at Playa Quemada. Lanzarote is famed for its watersports and the ideal weather conditions, coasts of clear waters, and the fine sands, ensure its popularity with windsurfers, surfers and sailors, and the plethora of underwater caves, reefs, shipwrecks and fish such as barracuda and angel shark, are fantastic for diving, snorkelling and big game fishing. On dry land Timanfaya National Park is a must see for any visitor to the island where the Fire Mountains, the now-dormant volcanoes which devastated Lanzarote, feature a legacy of amazing lunar type terrain harbouring numerous rare plant species. Resorts range from the bustling and popular Puerto del Carmen to the quiet beach resort of Puerto Calero, the well-established Costa Teguise and pretty Playa Blanca boasting a white sandy beach.