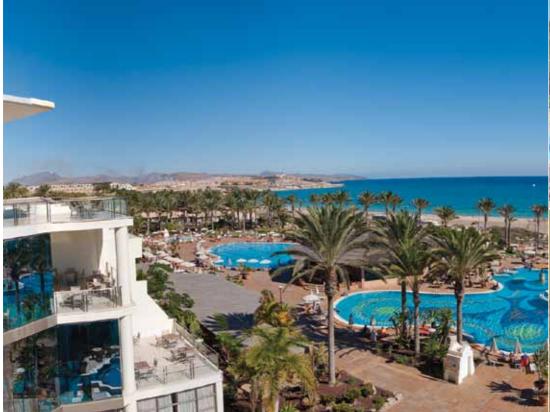

# **CLASSIC TENERIFE**

Tenerife, an island of contrasts, boasts a long sunny coastline with gigantic sea cliffs and numerous sandy beaches against a backdrop of Spain's highest mountain, Mount Teide: snow-capped for much of the year. There are trendy resorts and traditional villages and a friendly international culture combined with Carnivals of tradition.

The largest and most popular of the Canary Islands, and boasting the greatest number of tourist attractions, is the triangular shaped island of Tenerife. Home to Mount Teide the highest mountain in Spain, Tenerife also features numerous beaches, magnificent sea cliffs, bustling new resorts and traditional towns and villages. The coastline stretches some 269km and features spectacular cliffs and coves, some golden sands (Santa Cruz) and many black volcanic sand beaches. Tenerife is renowned for its Carnivals and although the island enjoys a distinct European culture, religious festivals and fiestas are enjoyed with traditional Canarian enthusiasm. Tenerife's three nearest neighbours are the popular La Gomera and lesser known La Palma and El Hierro.

## **SOUTHERN TENERIFE**

Costa Adeje is a sophisticated resort with luxurious hotels and high quality restaurants. Set in a wide natural harbour, the resort boasts three blue flag sandy beaches with excellent watersports and diving, plus the tranquil cove at Playa Paraiso nearby. There's a good selection of boutiques in the commercial centres, a fine array of promenade restaurants, a cluster of bars around the harbour and numerous outdoor facilities including one of the island's best golf courses plus two waterparks: Aqualand, and one of the largest in the Canary Islands, Siam Park. Also located on the southern coast, bustling Golf del Sur with its restaurant and bar-lined promenade is great for families and a haven for golfing enthusiasts with its challenging 27-hole championship golf course dominating the landscape.