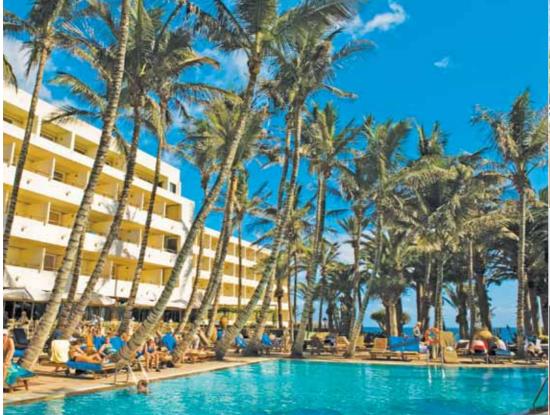

# **CLASSIC TENERIFE**

Tenerife, an island of contrasts, boasts a long sunny coastline with gigantic sea cliffs and numerous sandy beaches against a backdrop of Spain's highest mountain, Mount Teide: snow-capped for much of the year. There are trendy resorts and traditional villages and a friendly international culture combined with Carnivals of tradition.

The largest and most popular of the Canary Islands, and boasting the greatest number of tourist attractions, is the triangular shaped island of Tenerife. Home to Mount Teide the highest mountain in Spain, Tenerife also features numerous beaches, magnificent sea cliffs, bustling new resorts and traditional towns and villages. The coastline stretches some 269km and features spectacular cliffs and coves, some golden sands (Santa Cruz) and many black volcanic sand beaches. Tenerife is renowned for its Carnivals and although the island enjoys a distinct European culture, religious festivals and fiestas are enjoyed with traditional Canarian enthusiasm. Tenerife's three nearest neighbours are the popular La Gomera and lesser known La Palma and El Hierro.

## **SOUTHERN TENERIFE**

Costa Adeje is a sophisticated resort with luxurious hotels and high quality restaurants. Set in a wide natural harbour, the resort boasts three blue flag sandy beaches with excellent watersports and diving, plus the tranquil cove at Playa Paraiso nearby. There's a good selection of boutiques in the commercial centres, a fine array of promenade restaurants, a cluster of bars around the harbour and numerous outdoor facilities including one of the island's best golf courses plus two waterparks: Aqualand, and one of the largest in the Canary Islands, Siam Park. Also located on the southern coast, bustling Golf del Sur with its restaurant and bar-lined promenade is great for families and a haven for golfing enthusiasts with its challenging 27-hole championship golf course dominating the landscape.