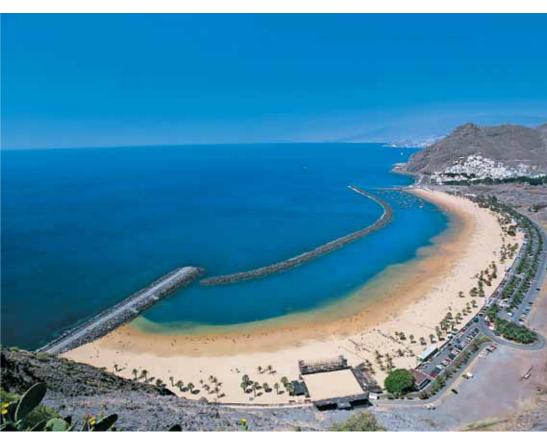

## **TENERIFE**

The largest of the Canary Islands and with the highest mountain in Spain, Mount Teide, the triangular shaped island of Tenerife features the grandest scenery as well as some good beaches and magnificent sea cliffs and there are bustling new cities and traditional old towns to visit. Tenerife's coastline stretches for 269km and is made up of spectacular cliffs and coves which are dotted along the golden sand (Santa Cruz) or black volcanic sand beaches. Tenerife has the greatest number of tourist attractions and is the most popular of all the islands and its three nearest neighbours are the slightly lesser known Canary Islands, and in descending order of size, La Palma, La Gomera and El Hierro.

The largest and most popular of the Canary Islands, and boasting the greatest number of tourist attractions, is the triangular shaped island of Tenerife. Home to Mount Teide the highest mountain in Spain, Tenerife also features numerous beaches, magnificent sea cliffs, bustling new resorts and traditional towns and villages. The coastline stretches some 269km and features spectacular cliffs and coves, some golden sands (Santa Cruz) and many black volcanic sand beaches. Tenerife is renowned for its Carnivals and although the island enjoys a distinct European culture, religious festivals and fiestas are enjoyed with traditional Canarian enthusiasm. Tenerife's three nearest neighbours are the popular La Gomera and lesser known La Palma and El Hierro.