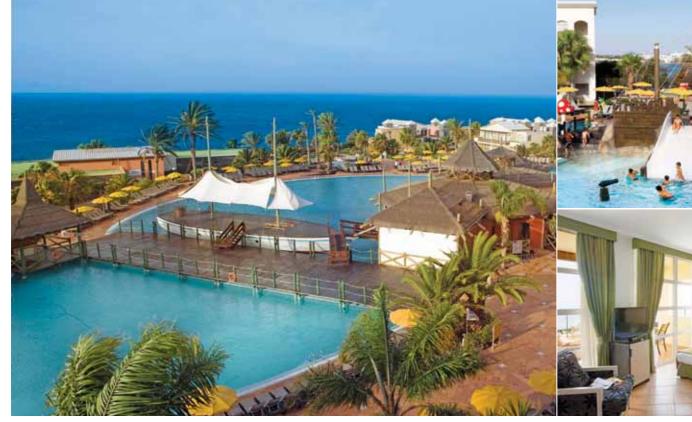

l spa circuit per stay and a bottle of cava and fruit in room on arrival, plus a room upgrade (subject to availability on arrival)

Complimentary room upgrade to a twin/double marina view for stays 1 Nov-25 Dec, 1-31 Jan & 1-30 Apr

Singles twin/double marina/ocean view sole use no supplement for stays 1 May-31 Oct Singles twin/double ground level or marina/ocean view sole use no supplement for stays 1 Nov-25 Dec, 3 Jan-23 Mar & 1-30 Apr Sports free use of fitness room, squash court and tennis court (floodlights payable) at Marina Rubicon

Dining half board bookable for entire stay Family discount available for 1st & 2nd child aged up to 12 (sharing room), room supplements are not payable by children sharing a room with 2 adults

Car hire see page 95

Note some offers may not be combined



Double privilege room with ocean view

optional all inclusive

recommended spa ideal for families

### H10 RUBICON PALACE \* \* \* \*

### Playa Blanca

Good location and great facilities

Enjoying a splendid location overlooking the seafront and promenade, and 3km from the resort centre of Playa Blanca with its selection of shops, bars and restaurants, the modern resort-style H10 Rubicon Palace offers an impressive range of facilities. There are two small volcanic coves bordering the hotel and a short stroll along the seafront promenade leads to Flamingo Beach, 500m away. Guest rooms are stylishly decorated and wellappointed, and the hotel offers a choice of dining venues, from buffet style with show cooking to intimate a la carte dining. A fantastic array of amenities are on offer incl