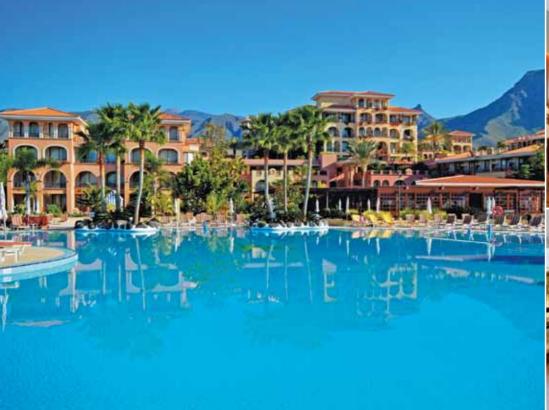

## **TENERIFE**

The largest of the Canary Islands and with the highest mountain in Spain, Mount Teide, the triangular shaped island of Tenerife features the grandest scenery as well as some good beaches and magnificent sea cliffs and there are bustling new cities and traditional old towns to visit. Tenerife's coastline stretches for 269km and is made up of spectacular cliffs and coves which are dotted along the golden sand (Santa Cruz) or black volcanic sand beaches. Tenerife has the greatest number of tourist attractions and is the most popular of all the islands and its three nearest neighbours are the slightly lesser known Canary Islands, and in descending order of size, La Palma, La Gomera and El Hierro.

# **CLASSIC TENERIFE**

Tenerife, an island of contrasts, boasts a long sunny coastline with gigantic sea cliffs and numerous sandy beaches against a backdrop of Spain's highest mountain, Mount Teide: snow-capped for much of the year. There are trendy resorts and traditional villages and a friendly international culture combined with Carnivals of tradition.