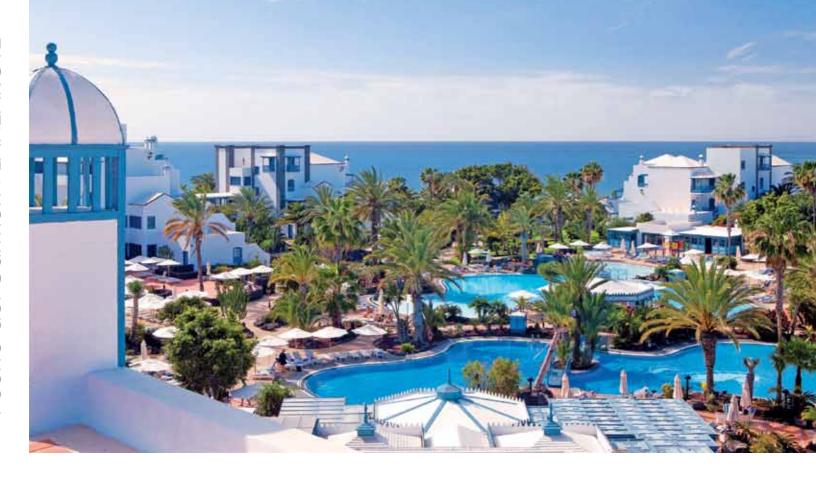

# **CLASSIC TENERIFE**

Tenerife, an island of contrasts, boasts a long sunny coastline with gigantic sea cliffs and numerous sandy beaches against a backdrop of Spain's highest mountain, Mount Teide: snow-capped for much of the year. There are trendy resorts and traditional villages and a friendly international culture combined with Carnivals of tradition.

The largest and most popular of the Canary Islands, and boasting the greatest number of tourist attractions, is the triangular shaped island of Tenerife. Home to Mount Teide the highest mountain in Spain, Tenerife also features numerous beaches, magnificent sea cliffs, bustling new resorts and traditional towns and villages. The coastline stretches some 269km and features spectacular cliffs and coves, some golden sands (Santa Cruz) and many black volcanic sand beaches. Tenerife is renowned for its Carnivals and although the island enjoys a distinct European culture, religious festivals and fiestas are enjoyed with traditional Canarian enthusiasm. Tenerife's three nearest neighbours are the popular La Gomera and lesser known La Palma and El Hierro.