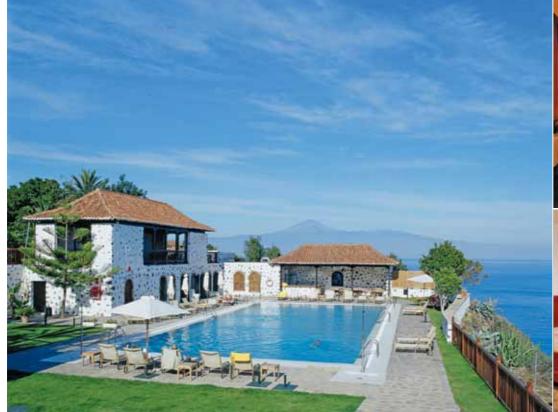

## HOTEL VINCCI SELECCIÓN BUENAVISTA GOLF & SPA \* \* \* \* deluxe

Buenavista del Norte

Dramatic coastal setting in an area of outstanding natural beauty

Situated next to the Teno Mountains in a breathtaking location in the extreme northwest of the island, Hotel Vincci Selección Buenavista Golf & Spa is perfect for those wishing to get away from it all and will appeal to visitors seeking to explore the beautifully rugged and spectacular north coast. The hotel is adjacent to Buenavista Golf, one of Tenerife's best loved golf courses, and features two outdoor swimming pools and an attractive spa. The colonial style décor is exquisite and guest rooms include every modern luxury: deluxe rooms and junior suites are particularly recommended, not only for their capaciousness and full ocean views, but the additional benefits which include a complimentary entry to the spa, and a complimentary set evening meal in the a la carte restaurant (excluding drinks) which offers high quality regional and international cuisine. A member of the Vincci Selección Collection.