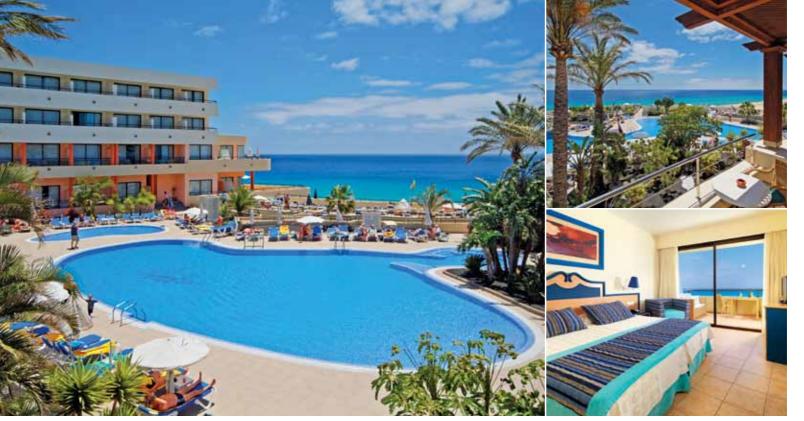

(2-14yrs) 7 nights  | 739    | 567    | 564    | 525    | 523    | 639    | 544    | 751    | 909    | 578    | 499    | 538    | 510    | 509    | 529    | 565    | 568    | 504    | 486    | 514    | 606    | 661    | 940    | 922    | 688    | 688    |

2012/13 guide prices are per person in £ at time of going to press (see page 98) based on half board in a twin/double ocean view room with bath and shower room and balcony or terrace (max 3), using flights from Gatwick to Fuerteventura airport on Wednesdays (other departure days and flights available) and include private transfer time: approximately 50 minutes from Fuerteventura airport. All holidays are tallor-made and alternative days and durations, and flights from other airports are available. Please contact us for current prices.



Suite

### all inclusive

### IBEROSTAR PLAYA GAVIOTAS \* \* \* \*

### **Jandia**

Comfortable hotel with superb beachfront setting

Iberostar Playa Gaviotas makes the most of its enviable position on the 25km long, sandy beachfront of Jandia by offering its guests spectacular views of the bay from its rooms, bars and lounges. Guest bedrooms are tastefully decorated and there are spacious family rooms available. The inviting pool area features a number of raised seating areas and terraces as well as a large plunge pool with Jacuzzi. The hotel offers a choice of bars and restaurants with a sumptuous buffet selection, and there's a varied entertainment programme and numerous sporting and leisure facilities which are shared with the neighbouring Playa Gaviotas Park. The small fishing villa