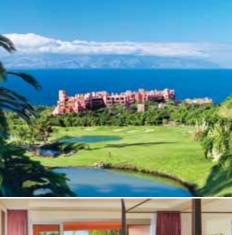

# **CLASSIC TENERIFE**

Tenerife, an island of contrasts, boasts a long sunny coastline with gigantic sea cliffs and numerous sandy beaches against a backdrop of Spain's highest mountain, Mount Teide: snow-capped for much of the year. There are trendy resorts and traditional villages and a friendly international culture combined with Carnivals of tradition.

The largest and most popular of the Canary Islands, and boasting the greatest number of tourist attractions, is the triangular shaped island of Tenerife. Home to Mount Teide the highest mountain in Spain, Tenerife also features numerous beaches, magnificent sea cliffs, bustling new resorts and traditional towns and villages. The coastline stretches some 269km and features spectacular cliffs and coves, some golden sands (Santa Cruz) and many black volcanic sand beaches. Tenerife is renowned for its Carnivals and although the island enjoys a distinct European culture, religious festivals and fiestas are enjoyed with traditional Canarian enthusiasm. Tenerife's three nearest neighbours are the popular La Gomera and lesser known La Palma and El Hierro.

## **SOUTHERN TENERIFE**

Costa Adeje is a sophisticated resort with luxurious hotels and high quality restaurants. Set in a wide natural harbour, the resort boasts three blue flag sandy beaches with excellent watersports and diving, plus the tranquil cove at Playa Paraiso nearby. There's a good selection of boutiques in the commercial centres, a fine array of promenade restaurants, a cluster of bars around the harbour and numerous outdoor facilities including one of the island's best golf courses plus two waterparks: Aqualand, and one of the largest in the Canary Islands, Siam Park. Also located on the southern coast, bustling Golf del Sur with its restaurant and bar-lined promenade is great for families and a haven for golfing enthusiasts with its challenging 27-hole championship golf course dominating the landscape.