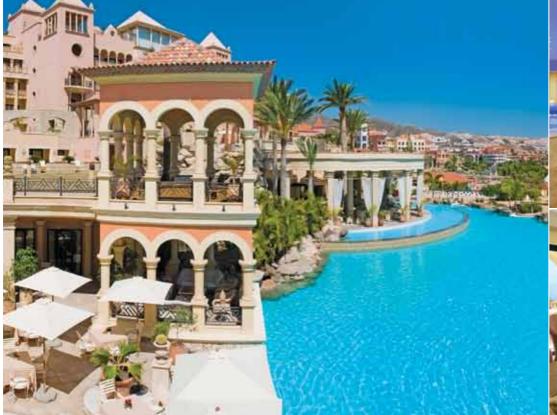

# WELCOME TO THE CANARY ISLANDS

Just four and a half hours flying time from the UK, the Canary Islands with their jagged cliffs, sweeping beaches and volcanic interiors are famed for their subtropical climate and enjoy more than three hundred days of sunshine a year ensuring that warm winter holidays and hot summers are almost guaranteed. There is such diversity amongst the islands that, although it is a cliché, there really is an island to suit all tastes. From verdant valleys to deserts and snow capped peaks, towering sea cliffs to beaches of golden or black sand, we can book a single, twin or multi centre so you can discover as many of the islands as you wish.

## **TENERIFE**

The largest of the Canary Islands and with the highest mountain in Spain, Mount Teide, the triangular shaped island of Tenerife features the grandest scenery as well as some good beaches and magnificent sea cliffs and there are bustling new cities and traditional old towns to visit. Tenerife's coastline stretches for 269km and is made up of spectacular cliffs and coves which are dotted along the golden sand (Santa Cruz) or black volcanic sand beaches. Tenerife has the greatest number of tourist attractions and is the most popular of all the islands and its three nearest neighbours are the slightly lesser known Canary Islands, and in descending order of size, La Palma, La Gomera and El Hierro.