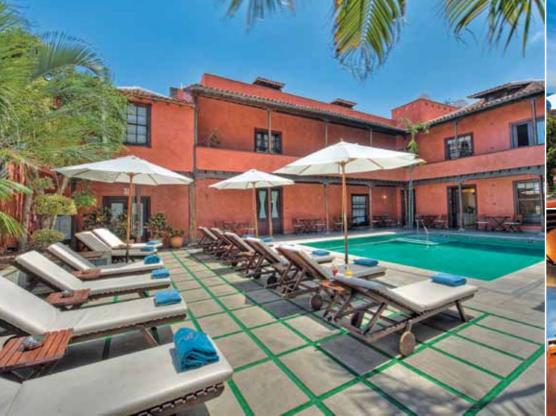

## HOTEL VINCCI SELECCIÓN BUENAVISTA GOLF & SPA \* \* \* \* deluxe

Buenavista del Norte

Dramatic coastal setting in an area of outstanding natural beauty

Situated next to the Teno Mountains in a breathtaking location in the extreme northwest of the island, Hotel Vincci Selección Buenavista Golf & Spa is perfect for those wishing to get away from it all and will appeal to visitors seeking to explore the beautifully rugged and spectacular north coast. The hotel is adjacent to Buenavista Golf, one of Tenerife's best loved golf courses, and features two outdoor swimming pools and an attractive spa. The colonial style décor is exquisite and guest rooms include every modern luxury: deluxe rooms and junior suites are particularly recommended, not only for their capaciousness and full ocean views, but the additional benefits which include a complimentary entry to the spa, and a complimentary set evening meal in the a la carte restaurant (excluding drinks) which offers high quality regional and international cuisine. A member of the Vincci Selección Collection.

#### **Features**

All rooms feature air-conditioning, satellite flat screen TV, WiFi and safe • Some interconnecting rooms • Outdoor swimming pools (1 heated) and children's pool (towels, sunloungers and parasols) • Spa centre with health and beauty treatments, indoor pool, relaxation area, massage, steam bath and sauna • Fitness centre • Buenavista buffet restaurant, a la carte restaurant, pool bar, café bar • Hairdresser • Not all facilities are complimentary and are subject to seasonal demand • 117 bedrooms and suites