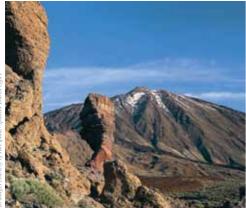

#### **CLIMATE**

Lying 965km south of the Iberian Peninsula and approximately 113km west of the African Coast, the Canary Islands should typify a desert region, but due to the effects of the mountains, trade winds and warm coastal waters, they enjoy a wonderful year round climate. Temperatures between the seasons vary only slightly with monthly averages ranging between 18 degrees Celsius in winter to 24 degrees Celsius in summer. Due to their volcanic origins, the islands are mountainous and temperatures can vary not only between them, but also at various heights. On Tenerife, Mount Teide, Spain's highest mountain rises to 3,719 m and occasionally it is possible to see snow at the top whilst sunbathing on the beaches.

## EL TEIDE

Caldera de las Canadas is a 16km wide volcanic crater with Mount Teide at its northern edge. The high altitude walking is sensational but not for the feint hearted although a cable car takes you to within 200m of the summit to enjoy stunning views from this volcanically active summit, which at 3,718m is Spain's highest mountain.