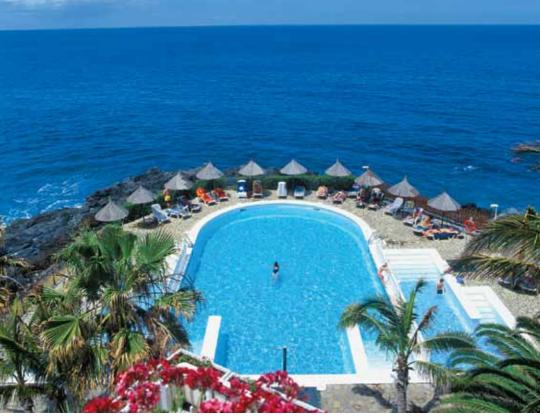

# **CLASSIC TENERIFE**

Tenerife, an island of contrasts, boasts a long sunny coastline with gigantic sea cliffs and numerous sandy beaches against a backdrop of Spain's highest mountain, Mount Teide: snow-capped for much of the year. There are trendy resorts and traditional villages and a friendly international culture combined with Carnivals of tradition.

The largest and most popular of the Canary Islands, and boasting the greatest number of tourist attractions, is the triangular shaped island of Tenerife. Home to Mount Teide the highest mountain in Spain, Tenerife also features numerous beaches, magnificent sea cliffs, bustling new resorts and traditional towns and villages. The coastline stretches some 269km and features spectacular cliffs and coves, some golden sands (Santa Cruz) and many black volcanic sand beaches. Tenerife is renowned for its Carnivals and although the island enjoys a distinct European culture, religious festivals and fiestas are enjoyed with traditional Canarian enthusiasm. Tenerife's three nearest neighbours are the popular La Gomera and lesser known La Palma and El Hierro.