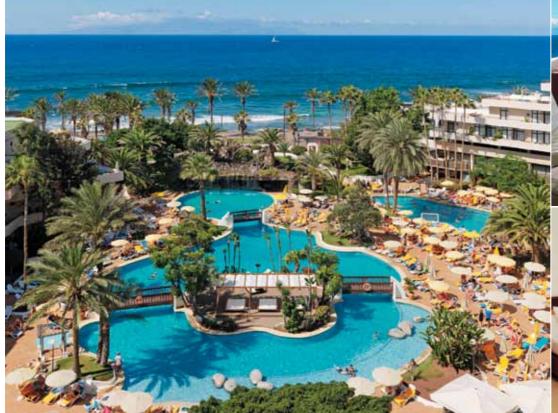

## **SOUTHERN TENERIFE**

Costa Adeje is a sophisticated resort with luxurious hotels and high quality restaurants. Set in a wide natural harbour, the resort boasts three blue flag sandy beaches with excellent watersports and diving, plus the tranquil cove at Playa Paraiso nearby. There's a good selection of boutiques in the commercial centres, a fine array of promenade restaurants, a cluster of bars around the harbour and numerous outdoor facilities including one of the island's best golf courses plus two waterparks: Aqualand, and one of the largest in the Canary Islands, Siam Park. Also located on the southern coast, bustling Golf del Sur with its restaurant and bar-lined promenade is great for families and a haven for golfing enthusiasts with its challenging 27-hole championship golf course dominating the landscape.

Los Cristianos is a popular resort boasting two beaches with imported Saharan sand, a good range of hotels, enviable shopping, a plethora of restaurants and bars and lively nightlife, plus fishing trips, glass bottom boat excursions and ferries for La Gomera available from the busy harbour. Between Los Cristianos and Costa Adeje the lively purpose-built resort of Playa de Las Americas with its abundance of restaurants, bars and clubs is popular with those in search of sun, beaches, watersports and nightlife.