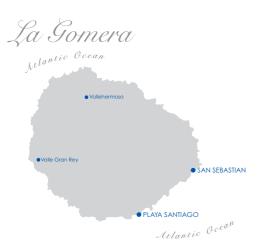

## LA GOMERA

Lying to the west of Tenerife, La Gomera is the most relaxing of all the Canary Islands with dense forestry, beautiful cedar groves and breathtaking ravines. Small villages are scattered inland amongst the terraced valleys and the mountains sweep the coastline as dramatic sea cliffs. In the centre of the island is the protected Parque Nacional de Garajonay with its dense, lush flora and fauna; great for walkers. More than a third of this small island, which is less than 21km from north to south, is protected by UNESCO, and due to the mountainous terrain there are some particularly quaint old customs such as the whistling language, historically used by the locals to communicate between the valleys.