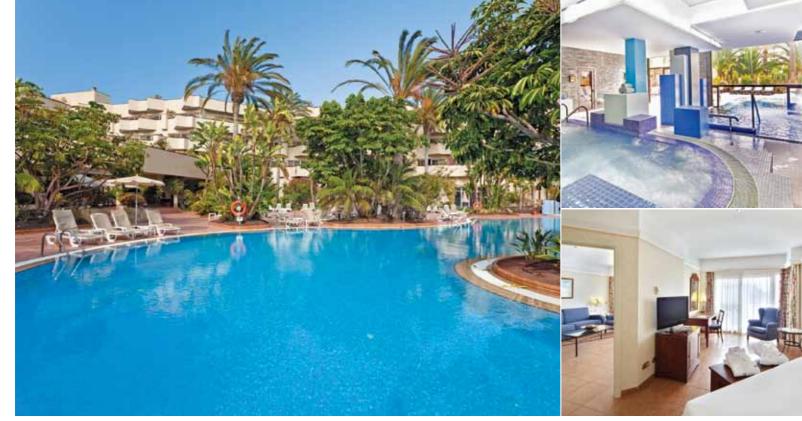

# CLASSIC SPA

Relax, unwind and enjoy the luxury that one of our fantastic health and beauty clubs or spa centres can offer. You might like to indulge in a range of treatments, simply enjoy a massage or just take a soothing dip in a thalassotherapy pool, or why not experiment a little and discover rasul: a full body exfoliation treatment. The high quality hotels in this brochure offer a superb range of spa and beauty treatments and although some hotels have been highlighted here, this is by no means an exhaustive list. Nearly all our featured hotels offer excellent health packages which can be booked either in resort or pre-booked. Spa treatments can work wonders to relax those of us with busy lives, and for further details or to book a spa package, simply contact our reservations team.

In Costa Adeje there are a number of hotels offering spa facilities including **Sheraton La Caleta Resort & Spa** where the excellent Spa Eutonos features a thalasso vitality pool, sauna, ice igloo, crystal steam bath and numerous treatment rooms for massage and other beauty treatments. Also in Costa Adeje **Iberostar Hotel Anthelia** and the adult only hotel **Iberostar Grand Hotel El Mirador** both offer numerous health and wellbeing treatments whilst the elegant ESPA Spa and Thalasso at **Gran Hotel Bahia del Duque Resort** and **Las Villas Gran Hotel Bahia del Duque** boasts unique treatments and exclusive rituals and features luxurious relaxation areas set in aromatic gardens.