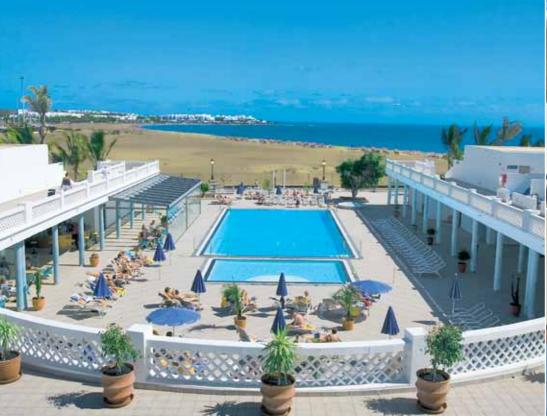

## LANZAROTE

Lanzarote is the most easterly and the fourth largest of the Canary Islands. It is 60km long and 19km wide and despite its volcanic moonscape nature it, somewhat surprisingly, boasts many white sandy beaches such as those found at Playa Blanca and Punta del Papagayo although numerous beaches are covered with black volcanic sand like the beach at Playa Quemada. Lanzarote is famed for its watersports and the ideal weather conditions, coasts of clear waters, and the fine sands, ensure its popularity with windsurfers, surfers and sailors, and the plethora of underwater caves, reefs, shipwrecks and fish such as barracuda and angel shark, are fantastic for diving, snorkelling and big game fishing. On dry land Timanfaya National Park is a must see for any visitor to the island where the Fire Mountains, the now-dormant volcanoes which devastated Lanzarote, feature a legacy of amazing lunar type terrain harbouring numerous rare plant species. Resorts range from the bustling and popular Puerto del Carmen to the quiet beach resort of Puerto Calero, the well-established Costa Teguise and pretty Playa Blanca boasting a white sandy beach.

The Spa Royal at **Gloria Palace Royal Hotel & Spa** in Playa Amadores offers a range of beauty treatments and pampering therapies as well as a Thalasso pool, sauna, Turkish bath and relaxation areas.