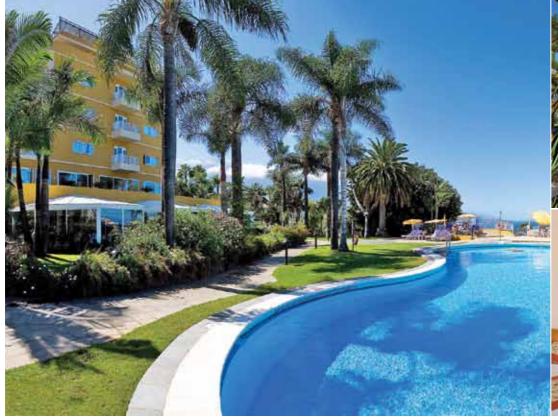

# **CLASSIC TENERIFE**

Tenerife, an island of contrasts, boasts a long sunny coastline with gigantic sea cliffs and numerous sandy beaches against a backdrop of Spain's highest mountain, Mount Teide: snow-capped for much of the year. There are trendy resorts and traditional villages and a friendly international culture combined with Carnivals of tradition.

The largest and most popular of the Canary Islands, and boasting the greatest number of tourist attractions, is the triangular shaped island of Tenerife. Home to Mount Teide the highest mountain in Spain, Tenerife also features numerous beaches, magnificent sea cliffs, bustling new resorts and traditional towns and villages. The coastline stretches some 269km and features spectacular cliffs and coves, some golden sands (Santa Cruz) and many black volcanic sand beaches. Tenerife is renowned for its Carnivals and although the island enjoys a distinct European culture, religious festivals and fiestas are enjoyed with traditional Canarian enthusiasm. Tenerife's three nearest neighbours are the popular La Gomera and lesser known La Palma and El Hierro.