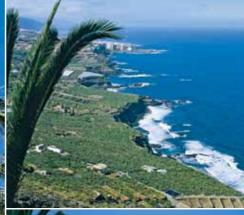

## **TENERIFE**

The largest of the Canary Islands and with the highest mountain in Spain, Mount Teide, the triangular shaped island of Tenerife features the grandest scenery as well as some good beaches and magnificent sea cliffs and there are bustling new cities and traditional old towns to visit. Tenerife's coastline stretches for 269km and is made up of spectacular cliffs and coves which are dotted along the golden sand (Santa Cruz) or black volcanic sand beaches. Tenerife has the greatest number of tourist attractions and is the most popular of all the islands and its three nearest neighbours are the slightly lesser known Canary Islands, and in descending order of size, La Palma, La Gomera and El Hierro.

The largest and most popular of the Canary Islands, and boasting the greatest number of tourist attractions, is the triangular shaped island of Tenerife. Home to Mount Teide the highest mountain in Spain, Tenerife also features numerous beaches, magnificent sea cliffs, bustling new resorts and traditional towns and villages. The coastline stretches some 269km and features spectacular cliffs and coves, some golden sands (Santa Cruz) and many black volcanic sand beaches. Tenerife is renowned for its Carnivals and although the island enjoys a distinct European culture, religious festivals and fiestas are enjoyed with traditional Canarian enthusiasm. Tenerife's three nearest neighbours are the popular La Gomera and lesser known La Palma and El Hierro.