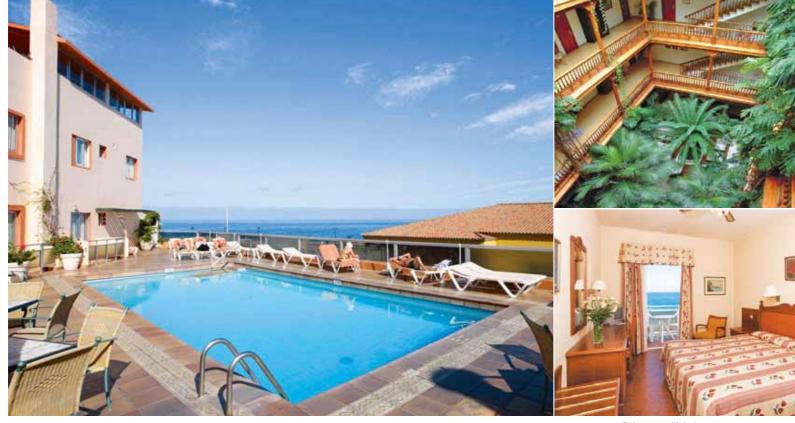

## HOTEL VINCCI SELECCIÓN BUENAVISTA GOLF & SPA \* \* \* \* deluxe

Buenavista del Norte

Dramatic coastal setting in an area of outstanding natural beauty

Situated next to the Teno Mountains in a breathtaking location in the extreme northwest of the island, Hotel Vincci Selección Buenavista Golf & Spa is perfect for those wishing to get away from it all and will appeal to visitors seeking to explore the beautifully rugged and spectacular north coast. The hotel is adjacent to Buenavista Golf, one of Tenerife's best loved golf courses, and features two outdoor swimming pools and an attractive spa. The colonial style décor is exquisite and guest rooms include every modern luxury: deluxe rooms and junior suites are particularly recommended, not only for their capaciousness and full ocean views, but the additional benefits which include a complimentary entry to the spa, and a complimentary set evening meal in the a la carte restaurant (excluding drinks) which offers high quality regional and international cuisine. A member of the Vincci Selección Collection.

#### **Features**

All rooms feature air-conditioning, satellite flat screen TV, WiFi and safe • Some interconnecting rooms • Outdoor swimming pools (1 heated) and children's pool (towels, sunloungers and parasols) • Spa centre with health and beauty treatments, indoor pool, relaxation area, massage, steam bath and sauna • Fitness centre • Buenavista buffet restaurant, a la carte restaurant, pool bar, café bar • Hairdresser • Not all facilities are complimentary and are subject to seasonal demand • 117 bedrooms and suites