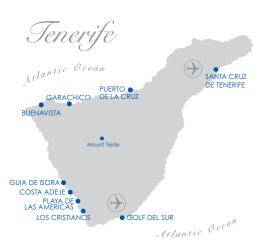

# **CLASSIC TENERIFE**

Tenerife, an island of contrasts, boasts a long sunny coastline with gigantic sea cliffs and numerous sandy beaches against a backdrop of Spain's highest mountain, Mount Teide: snow-capped for much of the year. There are trendy resorts and traditional villages and a friendly international culture combined with Carnivals of tradition.

The largest and most popular of the Canary Islands, and boasting the greatest number of tourist attractions, is the triangular shaped island of Tenerife. Home to Mount Teide the highest mountain in Spain, Tenerife also features numerous beaches, magnificent sea cliffs, bustling new resorts and traditional towns and villages. The coastline stretches some 269km and features spectacular cliffs and coves, some golden sands (Santa Cruz) and many black volcanic sand beaches. Tenerife is renowned for its Carnivals and although the island enjoys a distinct European culture, religious festivals and fiestas are enjoyed with traditional Canarian enthusiasm. Tenerife's three nearest neighbours are the popular La Gomera and lesser known La Palma and El Hierro.

## **SOUTHERN TENERIFE**

Costa Adeje is a sophisticated resort with luxurious hotels and high quality restaurants. Set in a wide natural harbour, the resort boasts three blue flag sandy beaches with excellent watersports and diving, plus the tranquil cove at Playa Paraiso nearby. There's a good selection of boutiques in the commercial centres, a fine array of promenade restaurants, a cluster of bars around the harbour and numerous outdoor facilities including one of the island's best golf courses plus two waterparks: Aqualand, and one of the largest in the Canary Islands, Siam Park. Also located on the southern coast, bustling Golf del Sur with its restaurant and bar-lined promenade is great for families and a haven for golfing enthusiasts with its challenging 27-hole championship golf course dominating the landscape.

Los Cristianos is a popular resort boasting two beaches with imported Saharan sand, a good range of hotels, enviable shopping, a plethora of restaurants and bars and lively nightlife, plus fishing trips, glass bottom boat excursions and ferries for La Gomera available from the busy harbour. Between Los Cristianos and Costa Adeje the lively purpose-built resort of Playa de Las Americas with its abundance of restaurants, bars and clubs is popular with those in search of sun, beaches, watersports and nightlife.

## NORTHERN TENERIFE

Nestling in the lush Orotava Valley, the oldest resort in the Canary Islands, Puerto de la Cruz, is a firm favourite with discerning travellers. It's a bustling town boasting fine colonial buildings, botanical gardens and a picturesque Old Town. The fishing port area is a maze of cobbled streets awash with traditional bars and cafés, and there are sophisticated boutiques, delightful squares, a casino and lido, and three small beaches with dark volcanic sand. To the west is Loro Parque, an animal park most famed for its magnificent parrots and a snow-clad penguinarium.

In the extreme northwest next to the Teno Massif, the small regional centre of Buenavista del Norte has a pretty main square and 18th century mansions, a church and Buenavista Golf, one of Tenerife's bestloved courses. On the coast, the quiet town of Garachico boasts an illustrious past because of the devastation caused in 1706 when its streets and harbour were filled with lava from the Volcan Negro. Garachico was rebuilt on solidified lava and today there are lush sunken aardens in what was originally the island's busiest port. The Franciscan monastery and the 16th century fortress, Castillo de San Miguel, escaped the lava flow and the well-preserved fortress affords tremendous views.