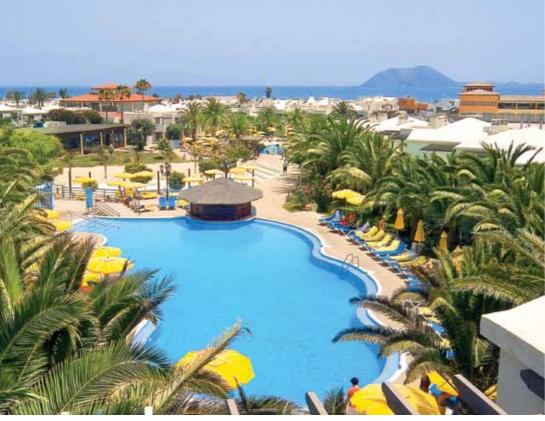

# **CLASSIC TENERIFE**

Tenerife, an island of contrasts, boasts a long sunny coastline with gigantic sea cliffs and numerous sandy beaches against a backdrop of Spain's highest mountain, Mount Teide: snow-capped for much of the year. There are trendy resorts and traditional villages and a friendly international culture combined with Carnivals of tradition.

The largest and most popular of the Canary Islands, and boasting the greatest number of tourist attractions, is the triangular shaped island of Tenerife. Home to Mount Teide the highest mountain in Spain, Tenerife also features numerous beaches, magnificent sea cliffs, bustling new resorts and traditional towns and villages. The coastline stretches some 269km and features spectacular cliffs and coves, some golden sands (Santa Cruz) and many black volcanic sand beaches. Tenerife is renowned for its Carnivals and although the island enjoys a distinct European culture, religious festivals and fiestas are enjoyed with traditional Canarian enthusiasm. Tenerife's three nearest neighbours are the popular La Gomera and lesser known La Palma and El Hierro.

## **SOUTHERN TENERIFE**

Costa Adeje is a sophisticated resort with luxurious hotels and high quality restaurants. Set in a wide natural harbour, the resort boasts three blue flag sandy beaches with excellent watersports and diving, plus the tranquil cove at Playa Paraiso nearby. There's a good selection of boutiques in the commercial centres, a fine array of promenade restaurants, a cluster of bars around the harbour and numerous outdoor facilities including one of the island's best golf courses plus two waterparks: Aqualand, and one of the largest in the Canary Islands, Siam Park. Also located on the southern coast, bustling Golf del Sur with its restaurant and bar-lined promenade is great for families and a haven for golfing enthusiasts with its challenging 27-hole championship golf course dominating the landscape.