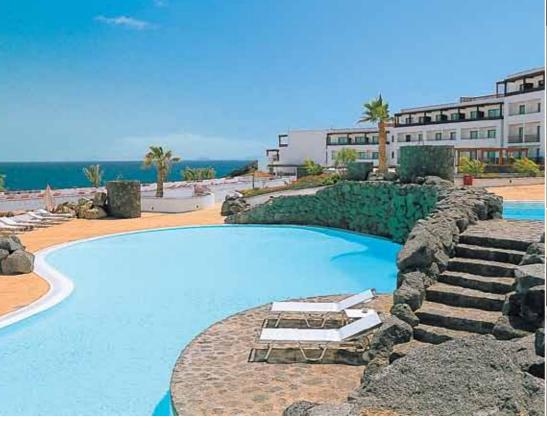

# **CLASSIC TENERIFE**

Tenerife, an island of contrasts, boasts a long sunny coastline with gigantic sea cliffs and numerous sandy beaches against a backdrop of Spain's highest mountain, Mount Teide: snow-capped for much of the year. There are trendy resorts and traditional villages and a friendly international culture combined with Carnivals of tradition.

The largest and most popular of the Canary Islands, and boasting the greatest number of tourist attractions, is the triangular shaped island of Tenerife. Home to Mount Teide the highest mountain in Spain, Tenerife also features numerous beaches, magnificent sea cliffs, bustling new resorts and traditional towns and villages. The coastline stretches some 269km and features spectacular cliffs and coves, some golden sands (Santa Cruz) and many black volcanic sand beaches. Tenerife is renowned for its Carnivals and although the island enjoys a distinct European culture, religious festivals and fiestas are enjoyed with traditional Canarian enthusiasm. Tenerife's three nearest neighbours are the popular La Gomera and lesser known La Palma and El Hierro.

## **SOUTHERN TENERIFE**

Costa Adeje is a sophisticated resort with luxurious hotels and high quality restaurants. Set in a wide natural harbour, the resort boasts three blue flag sandy beaches with excellent watersports and diving, plus the tranquil cove at Playa Paraiso nearby. There's a good selection of boutiques in the commercial centres, a fine array of promenade restaurants, a cluster of bars around the harbour and numerous outdoor facilities including one of the island's best golf courses plus two waterparks: Aqualand, and one of the largest in the Canary Islands, Siam Park. Also located on the southern coast, bustling Golf del Sur with its restaurant and bar-lined promenade is great for families and a haven for golfing enthusiasts with its challenging 27-hole championship golf course dominating the landscape.