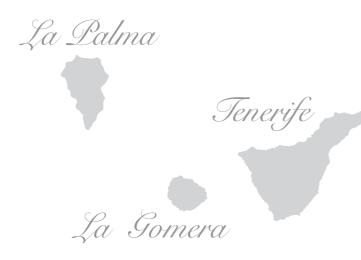

## **TENERIFE**

The largest of the Canary Islands and with the highest mountain in Spain, Mount Teide, the triangular shaped island of Tenerife features the grandest scenery as well as some good beaches and magnificent sea cliffs and there are bustling new cities and traditional old towns to visit. Tenerife's coastline stretches for 269km and is made up of spectacular cliffs and coves which are dotted along the golden sand (Santa Cruz) or black volcanic sand beaches. Tenerife has the greatest number of tourist attractions and is the most popular of all the islands and its three nearest neighbours are the slightly lesser known Canary Islands, and in descending order of size, La Palma, La Gomera and El Hierro.

## LA GOMERA

Lying to the west of Tenerife, La Gomera is the most relaxing of all the Canary Islands with dense forestry, beautiful cedar groves and breathtaking ravines. Small villages are scattered inland amongst the terraced valleys and the mountains sweep the coastline as dramatic sea cliffs. In the centre of the island is the protected Parque Nacional de Garajonay with its dense, lush flora and fauna; great for walkers. More than a third of this small island, which is less than 21km from north to south, is protected by UNESCO, and due to the mountainous terrain there are some particularly quaint old customs such as the whistling language, historically used by the locals to communicate between the valleys.