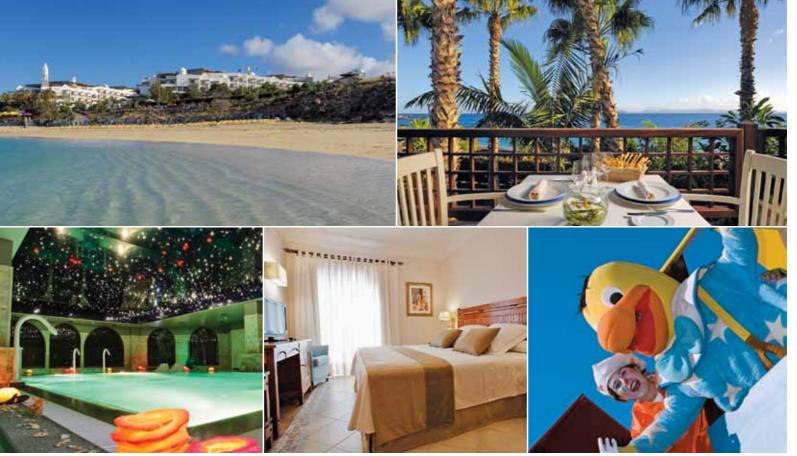

640    | 731    | 630    | 634    | 528    | 484    | 499    | 981    | 1299   | 535    | 528    | 530    | 533    | 576    | 618    | 676    | 565    | 575    | 549    | 575    | 939    | 1110   | 868    | 794    | 661    | 656    |

2012/13 guide prices are per person in £ at time of going to press (see page 98) based on bed and breakfast in a superior twin/double room with bath and shower room, balcony or terrace (max 2), using flights from Gatwick to Arrectife airport on Thursdays (other departure days and flights available) and include private transfers. Private transfer time: approximately 25 minutes from Arrectife airport. All holidays are tailor-made and alternative departure days and durations, and flights from other airports are available. Please contact us for current prices.



Clockwise from top left: view from beach, restaurant, Kikoland, family suite bedroom, thalasso and spa pool

66 MODERN LUXURY ON THE BEACH

### **Features**

All rooms feature air-conditioning, satellite TV, WiFi, mini fridge and safe • 4 outdoor swimming pools, one seasonally heated (towels, sunloungers and parasols), Jacuzzi • Thalasso and Spa centre with massage and beauty treatments, sauna, Turkish bath, small indoor hydrotherapy pool and relaxation area • Gym, tennis, paddle tennis court, basketball, beach volleyball, football • International, Mexican and Italian buffet restaurants, tapas restaurant, 4 a la carte restaurants including an award winning gourmet restaurant, Japanese, Italian and poolside • Pool juice bar, piano bar with live music, lobby bar with live shows and music •