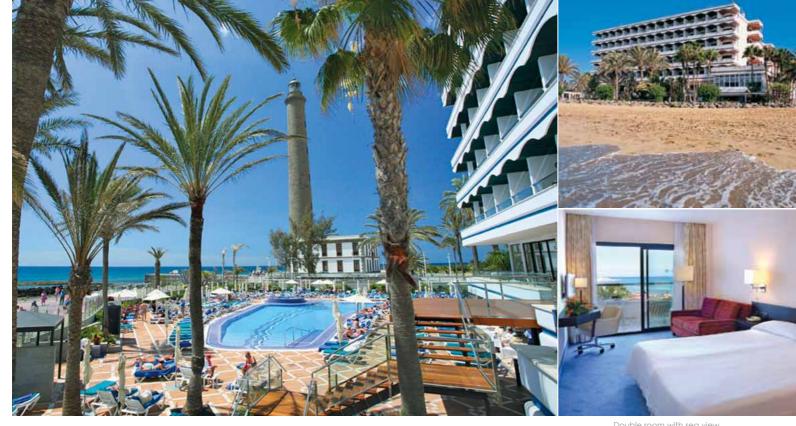

good for golf

Superior double room with ocean view

## HOTEL VINCCI SELECCIÓN BUENAVISTA GOLF & SPA \* \* \* \* deluxe

Buenavista del Norte

Dramatic coastal setting in an area of outstanding natural beauty

Situated next to the Teno Mountains in a breathtaking location in the extreme northwest of the island, Hotel Vincci Selección Buenavista Golf & Spa is perfect for those wishing to get away from it all and will appeal to visitors seeking to explore the beautifully rugged and spectacular north coast. The hotel is adjacent to Buenavista Golf, one of Tenerife's best loved golf courses, and features two outdoor swimming pools and an attractive spa. The colonial style décor is exquisite and guest rooms include every modern luxury: deluxe rooms and junior suites are particularly recommended, not only for their capaciousness and full ocean views, but the additional benefits which include a complimentary entry to the spa, and a complimentary set evening meal in the a la carte restaurant (excluding drinks) which offers high quality regional and international cuisine. A member of the Vincci Selección Collection.

#### **Features**

All rooms feature air-conditioning, satellite flat screen TV, WiFi and safe • Some interconnecting rooms • Outdoor swimming pools (1 heated) and children's pool (towels, sunloungers and parasols) • Spa centre with health and beauty treatments, indoor pool, relaxation area, massage, steam bath and sauna • Fitness centre • Buenavista buffet restaurant, a la carte restaurant, pool bar, café bar • Hairdresser • Not all facilities are complimentary and are subject to seasonal demand • 117 bedrooms and suites