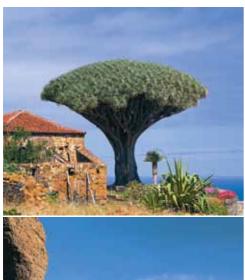

## **TENERIFE**

The largest of the Canary Islands and with the highest mountain in Spain, Mount Teide, the triangular shaped island of Tenerife features the grandest scenery as well as some good beaches and magnificent sea cliffs and there are bustling new cities and traditional old towns to visit. Tenerife's coastline stretches for 269km and is made up of spectacular cliffs and coves which are dotted along the golden sand (Santa Cruz) or black volcanic sand beaches. Tenerife has the greatest number of tourist attractions and is the most popular of all the islands and its three nearest neighbours are the slightly lesser known Canary Islands, and in descending order of size, La Palma, La Gomera and El Hierro.

#### **CLIMATE**

Lying 965km south of the Iberian Peninsula and approximately 113km west of the African Coast, the Canary Islands should typify a desert region, but due to the effects of the mountains, trade winds and warm coastal waters, they enjoy a wonderful year round climate. Temperatures between the seasons vary only slightly with monthly averages ranging between 18 degrees Celsius in winter to 24 degrees Celsius in summer. Due to their volcanic origins, the islands are mountainous and temperatures can vary not only between them, but also at various heights. On Tenerife, Mount Teide, Spain's highest mountain rises to 3,719 m and occasionally it is possible to see snow at the top whilst sunbathing on the beaches.

## EL TEIDE

Caldera de las Canadas is a 16km wide volcanic crater with Mount Teide at its northern edge. The high altitude walking is sensational but not for the feint hearted although a cable car takes you to within 200m of the summit to enjoy stunning views from this volcanically active summit, which at 3,718m is Spain's highest mountain.