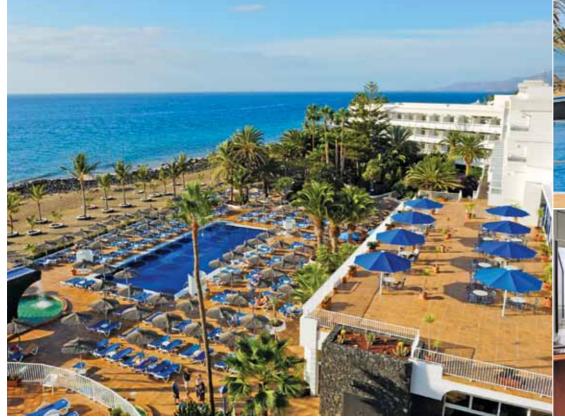

## **SOUTHERN TENERIFE**

Costa Adeje is a sophisticated resort with luxurious hotels and high quality restaurants. Set in a wide natural harbour, the resort boasts three blue flag sandy beaches with excellent watersports and diving, plus the tranquil cove at Playa Paraiso nearby. There's a good selection of boutiques in the commercial centres, a fine array of promenade restaurants, a cluster of bars around the harbour and numerous outdoor facilities including one of the island's best golf courses plus two waterparks: Aqualand, and one of the largest in the Canary Islands, Siam Park. Also located on the southern coast, bustling Golf del Sur with its restaurant and bar-lined promenade is great for families and a haven for golfing enthusiasts with its challenging 27-hole championship golf course dominating the landscape.

Los Cristianos is a popular resort boasting two beaches with imported Saharan sand, a good range of hotels, enviable shopping, a plethora of restaurants and bars and lively nightlife, plus fishing trips, glass bottom boat excursions and ferries for La Gomera available from the busy harbour. Between Los Cristianos and Costa Adeje the lively purpose-built resort of Playa de Las Americas with its abundance of restaurants, bars and clubs is popular with those in search of sun, beaches, watersports and nightlife.