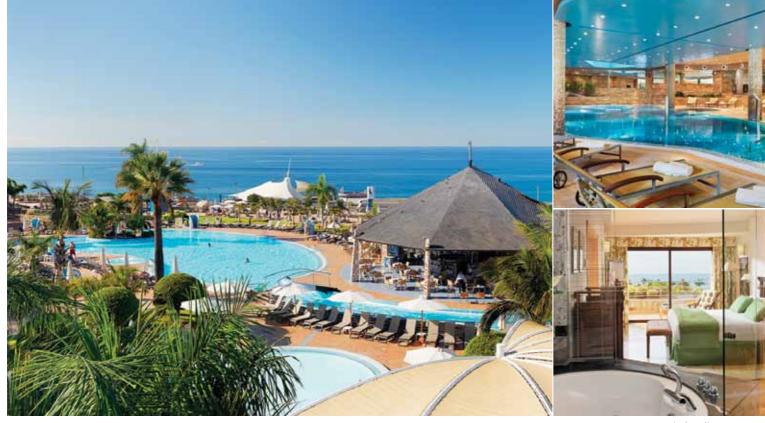

# CLASSIC SPA

Relax, unwind and enjoy the luxury that one of our fantastic health and beauty clubs or spa centres can offer. You might like to indulge in a range of treatments, simply enjoy a massage or just take a soothing dip in a thalassotherapy pool, or why not experiment a little and discover rasul: a full body exfoliation treatment. The high quality hotels in this brochure offer a superb range of spa and beauty treatments and although some hotels have been highlighted here, this is by no means an exhaustive list. Nearly all our featured hotels offer excellent health packages which can be booked either in resort or pre-booked. Spa treatments can work wonders to relax those of us with busy lives, and for further details or to book a spa package, simply contact our reservations team.

## **GRAN CANARIA**

In Maspalomas the innovative Gran Spa Corallium at Lopesan Costa Meloneras Resort, Corallium Spa & Casino features an ice canyon complete with igloo, water cascades and a large African sauna, and the Health Garden at Seaside Palm Beach has a relaxation area with sunloungers on natural sand, an open air gym as well as various packages and oriental treatments. Seaside Grand Hotel Residencia boasts a Beauty and Wellness Centre which provides thalassotherapy and seaweed treatments, fango, hay and mud baths, plus traditional Chinese acupuncture and medicinal therapies.