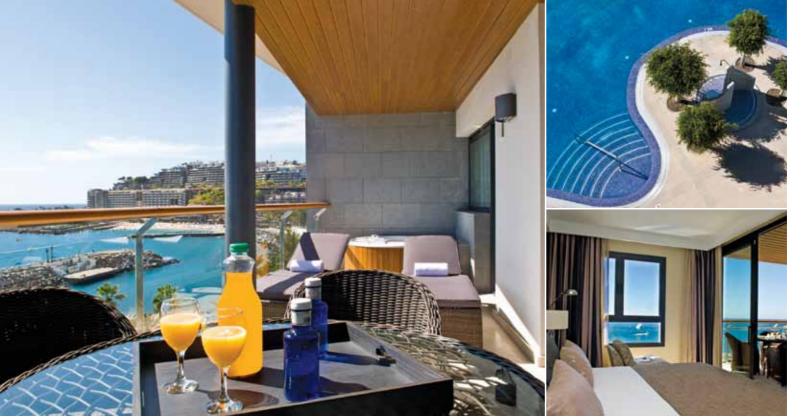

good for golf

Superior double room with ocean view

## HOTEL VINCCI SELECCIÓN BUENAVISTA GOLF & SPA \* \* \* \* deluxe

Buenavista del Norte

Dramatic coastal setting in an area of outstanding natural beauty

Situated next to the Teno Mountains in a breathtaking location in the extreme northwest of the island, Hotel Vincci Selección Buenavista Golf & Spa is perfect for those wishing to get away from it all and will appeal to visitors seeking to explore the beautifully rugged and spectacular north coast. The hotel is adjacent to Buenavista Golf, one of Tenerife's best loved golf courses, and features two outdoor swimming pools and an attractive spa. The colonial style décor is exquisite and guest rooms include every modern luxury: deluxe rooms and junior suites are particularly recommended, not only for their capaciousness and full ocean views, but the additional benefits which include a complimentary entry to the spa, and a complimentary set evening meal in the a la carte restaurant (excluding drinks) which offers high quality regional and international cuisine. A member of the Vincci Selección Collection.

#### **Features**

All rooms feature air-conditioning, satellite flat screen TV, WiFi and safe • Some interconnecting rooms • Outdoor swimming pools (1 heated) and children's pool (towels, sunloungers and parasols) • Spa centre with health and beauty treatments, indoor pool, relaxation area, massage, steam bath and sauna • Fitness centre • Buenavista buffet restaurant, a la carte restaurant, pool bar, café bar • Hairdresser • Not all facilities are complimentary and are subject to seasonal demand • 117 bedrooms and suites