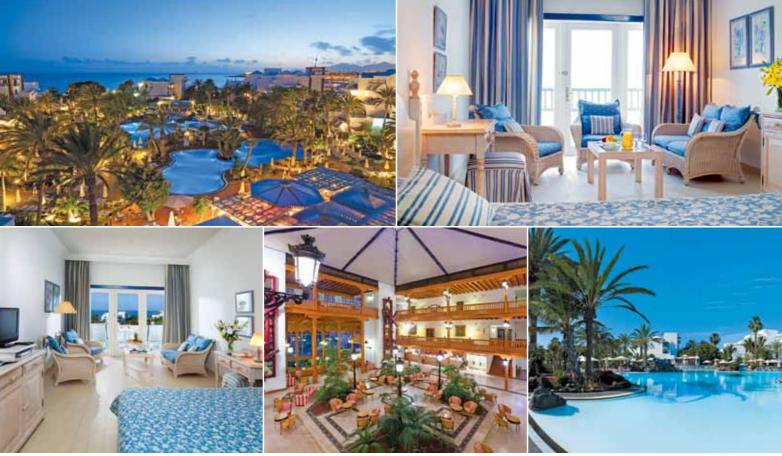

# **CLASSIC TENERIFE**

Tenerife, an island of contrasts, boasts a long sunny coastline with gigantic sea cliffs and numerous sandy beaches against a backdrop of Spain's highest mountain, Mount Teide: snow-capped for much of the year. There are trendy resorts and traditional villages and a friendly international culture combined with Carnivals of tradition.

The largest and most popular of the Canary Islands, and boasting the greatest number of tourist attractions, is the triangular shaped island of Tenerife. Home to Mount Teide the highest mountain in Spain, Tenerife also features numerous beaches, magnificent sea cliffs, bustling new resorts and traditional towns and villages. The coastline stretches some 269km and features spectacular cliffs and coves, some golden sands (Santa Cruz) and many black volcanic sand beaches. Tenerife is renowned for its Carnivals and although the island enjoys a distinct European culture, religious festivals and fiestas are enjoyed with traditional Canarian enthusiasm. Tenerife's three nearest neighbours are the popular La Gomera and lesser known La Palma and El Hierro.