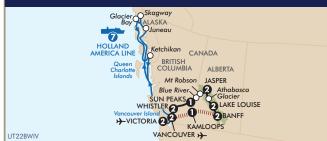

## **ROCKIES ODYSSEY & ALASKA CRUISE**

#### FLY FREE JUST PAY PAY TAXES\* FROM \$890 PP + 1 FREE ADDITIONAL NIGHT\*

22 DAYS FROM \$11,295\* per person, twin share Valid for travel 23 April 2014. Other dates available