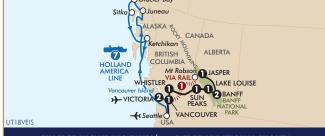

# MAJESTIC ROCKIES & ALASKA CRUISE Sitka Solucier Bay Sitka Solucier Bay

#### FLY FREE INCLUDING TAXES<sup>+</sup> + 1 FREE ADDITIONAL NIGHT\*

18 DAYS FROM \$9,695\* per person, twin share Valid for travel 23 April 2014. Other dates available