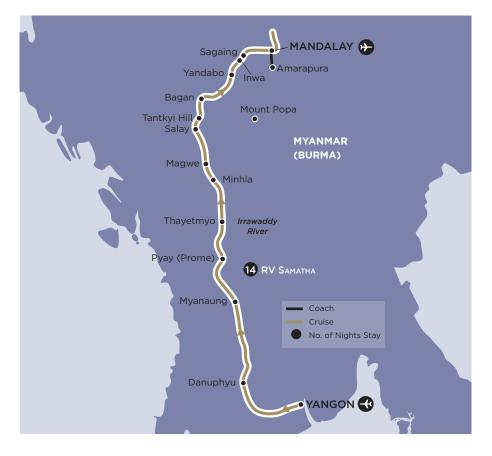

### ITINERARY OVERVIEW

| DAY | DESTINATION         |
|-----|---------------------|
| 1   | Yangon              |
| 2   | Yangon, Maubin      |
| 3   | Danuphyu, Zalon     |
| 4   | Myanaung            |
| 5   | Pyay, Sri Ksetra    |
| 6   | Thayetmyo           |
| 7   | Minhla, Magwe       |
| 8   | Salay               |
| 9   | Tantkyi Hill, Bagan |
| 10  | Bagan               |
| 11  | Bagan, Yandabo      |
| 12  | Inwa                |
| 13  | Sagaing, Mingun     |
| 14  | Mandalay            |
| 15  | Mandalay            |
|     |                     |