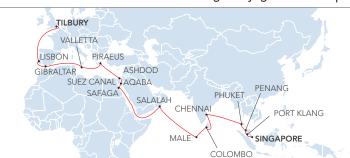

SINAGPORE TO LONDON

An epic northbound voyage starting with the best of Asia, then onto Southern India, Suez Canal & Mediterranean

34 night voyage | Cruise departs 1 Apr 2017

## 38 night holiday includes:

- Return airfare from Perth to Singapore, returning from London
- 2 nights at the Swissotel the Stamford Singapore incl. breakfast
- 34 night cruise from Singapore to Tilbury (London)
- 2 nights at the Radisson Blu Edwardian Berkshire incl. breakfast